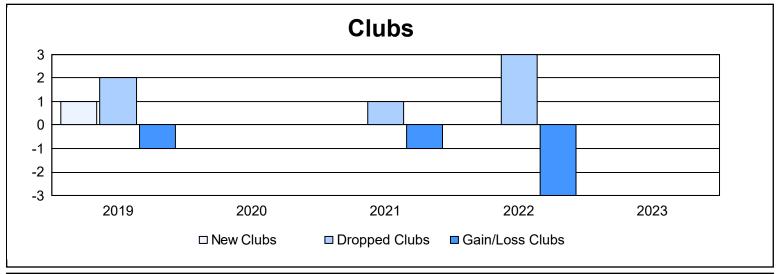

District 202 F

As of June 2023 Cumulative

| Year      | New<br>Clubs | Dropped<br>Clubs | Gain/<br>Loss<br>Clubs | New<br>Members | Charter<br>Members | Reinstate<br>Members | Transfer<br>Members | Total<br>Member<br>Added | Total<br>Members<br>Dropped | Gain/<br>Loss<br>Members |
|-----------|--------------|------------------|------------------------|----------------|--------------------|----------------------|---------------------|--------------------------|-----------------------------|--------------------------|
| 2018-2019 | 1            | 2                | -1                     | 64             | 21                 | 1                    | 9                   | 95                       | 127                         | -32                      |
| 2019-2020 | 0            | 0                | 0                      | 72             | 0                  | 3                    | 8                   | 83                       | 124                         | -41                      |
| 2020-2021 | 0            | 1                | -1                     | 77             | 1                  | 2                    | 9                   | 89                       | 135                         | -46                      |
| 2021-2022 | 0            | 3                | -3                     | 59             | 1                  | 0                    | 13                  | 73                       | 130                         | -57                      |
| 2022-2023 | 0            | 0                | 0                      | 74             | 0                  | 2                    | 6                   | 82                       | 109                         | -27                      |
| Average   | 0            | 1                | -1                     | 69             | 5                  | 2                    | 9                   | 84                       | 125                         | -41                      |