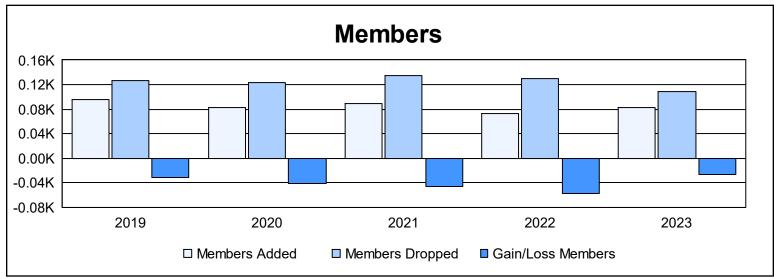

District 202 F

As of June 2023 Cumulative

| Year      | New<br>Clubs | Dropped<br>Clubs | Gain/<br>Loss<br>Clubs | New<br>Members | Charter<br>Members | Reinstate<br>Members | Transfer<br>Members | Total<br>Member<br>Added | Total<br>Members<br>Dropped | Gain/<br>Loss<br>Members |
|-----------|--------------|------------------|------------------------|----------------|--------------------|----------------------|---------------------|--------------------------|-----------------------------|--------------------------|
| 2018-2019 | 1            | 2                | -1                     | 64             | 21                 | 1                    | 9                   | 95                       | 127                         | -32                      |
| 2019-2020 | 0            | 0                | 0                      | 72             | 0                  | 3                    | 8                   | 83                       | 124                         | -41                      |
| 2020-2021 | 0            | 1                | -1                     | 77             | 1                  | 2                    | 9                   | 89                       | 135                         | -46                      |
| 2021-2022 | 0            | 3                | -3                     | 59             | 1                  | 0                    | 13                  | 73                       | 130                         | -57                      |
| 2022-2023 | 0            | 0                | 0                      | 74             | 0                  | 2                    | 6                   | 82                       | 109                         | -27                      |
| Average   | 0            | 1                | -1                     | 69             | 5                  | 2                    | 9                   | 84                       | 125                         | -41                      |